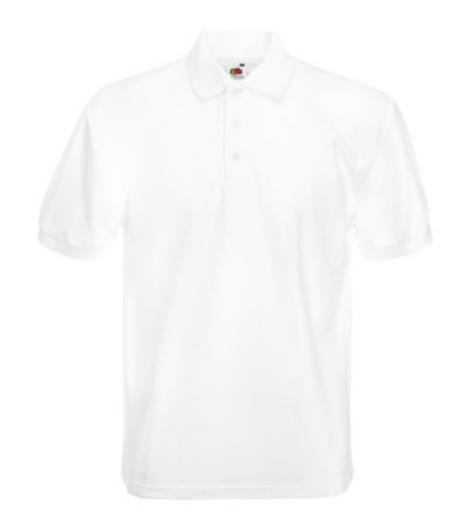

# FRUIT OF THE LOOM, 65/35 HEAVY POLO, MEN'S POLO SHIRT, WHITE, 2XL

### **Colors**

Fruit of the Loom, 65/35 Heavy Polo, men's polo shirt, white, 2XL. Men's polo shirt, made up of 65% cotton and 35% polyester, 220gm / m2 shirt. Guaranteed 60 degree wash, button-down buttons, classic polo shirt, normal cut. Branding: embroidery, flex, flock, sieve